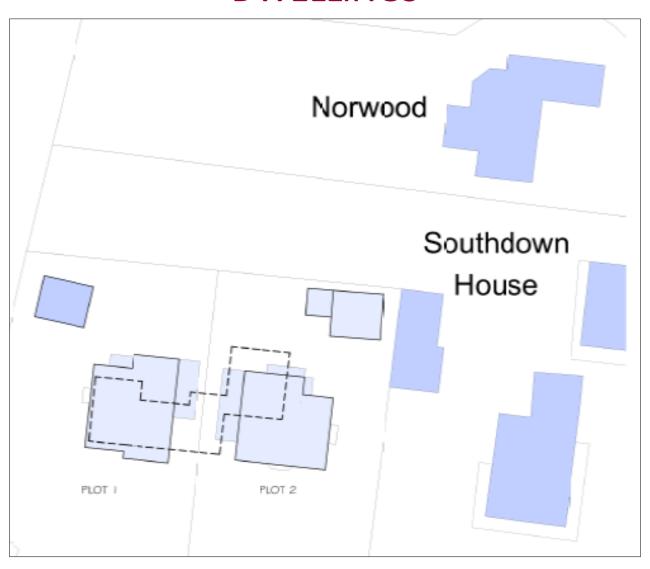

# 20/01589/FUL – THE GARDEN HOUSE, SOUTHDOWN ROAD, SHAWFORD, SO21 2BX.



## EXISTING SITE PLAN WITH OUTLINE OF NEW DWELLINGS



## PROPOSED SITE PLAN



## **EXISTING FLOOR PLAN AND ELEVATIONS**



#### PLOT 1: PROPOSED FLOOR PLANS



GROUND FLOOR 1:100







FIRST FLOOR 1:100

ROOF PLAN 1:100

#### PLOT 1: PROPOSED ELEVATIONS



#### PLOT 2: PROPOSED FLOOR PLANS



ROOF PLAN 1:100

FIRST FLOOR 1:100

#### **PLOT 2: PROPOSED ELEVATIONS**



## **PLOT 2: GARAGE**





South (facing Southdown Road) Elevation



North (rear) Elevation

Front Garden showing boundaries with Southdown Road (rear of photo) and Southdown House (left)

West Boundary with Southdown Cottage

Access to site from Southdown Road



Front boundary with Southdown Road

Access approaching from the west



Access approaching from the east