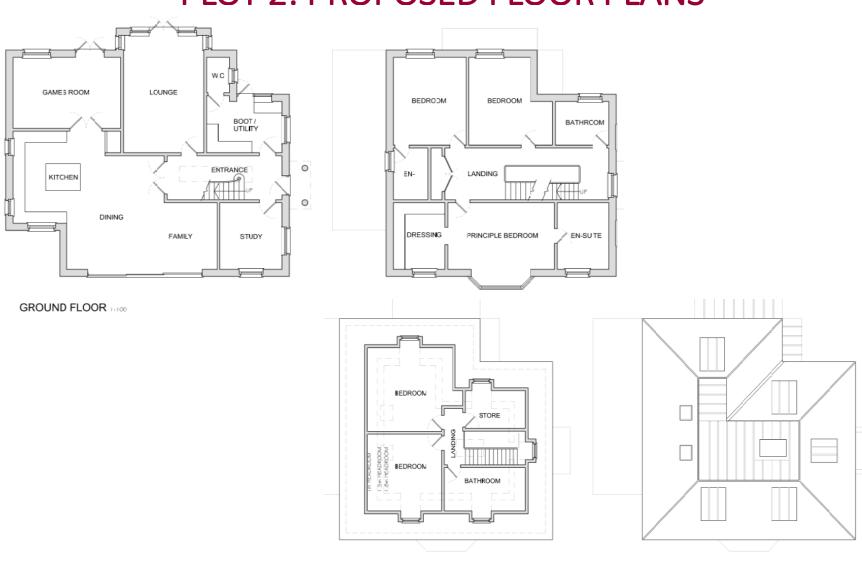

# 20/01589/FUL – THE GARDEN HOUSE, SOUTHDOWN ROAD, SHAWFORD, SO21 2BX.



## EXISTING SITE PLAN WITH OUTLINE OF NEW DWELLINGS



## PROPOSED SITE PLAN



## **EXISTING FLOOR PLAN AND ELEVATIONS**



#### PLOT 1: PROPOSED FLOOR PLANS



GROUND FLOOR 1:100







FIRST FLOOR 1:100

ROOF PLAN 1:100

#### PLOT 1: PROPOSED ELEVATIONS



#### PLOT 2: PROPOSED FLOOR PLANS



ROOF PLAN 1:100

FIRST FLOOR 1:100

#### **PLOT 2: PROPOSED ELEVATIONS**



## **PLOT 2: GARAGE**





South (facing Southdown Road) Elevation



North (rear) Elevation

Front Garden showing boundaries with Southdown Road (rear of photo) and Southdown House (left)

West Boundary with Southdown Cottage

Access to site from Southdown Road



Front boundary with Southdown Road

Access approaching from the west



Access approaching from the east