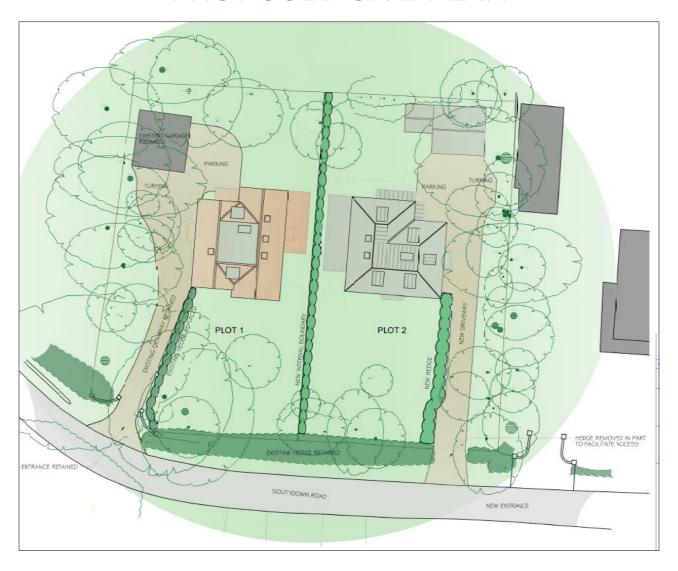

# 20/01589/FUL – THE GARDEN HOUSE, SOUTHDOWN ROAD, SHAWFORD, SO21 2BX.



## EXISTING SITE PLAN WITH OUTLINE OF NEW DWELLINGS



## PROPOSED SITE PLAN



## **EXISTING FLOOR PLAN AND ELEVATIONS**



#### PLOT 1: PROPOSED FLOOR PLANS



GROUND FLOOR 1:100







FIRST FLOOR 1:100

ROOF PLAN 1:100

#### PLOT 1: PROPOSED ELEVATIONS



#### PLOT 2: PROPOSED FLOOR PLANS



ROOF PLAN 1:100

FIRST FLOOR 1:100

#### **PLOT 2: PROPOSED ELEVATIONS**



## **PLOT 2: GARAGE**





South (facing Southdown Road) Elevation



North (rear) Elevation

Front Garden showing boundaries with Southdown Road (rear of photo) and Southdown House (left)

West Boundary with Southdown Cottage

Access to site from Southdown Road



Front boundary with Southdown Road

Access approaching from the west



Access approaching from the east