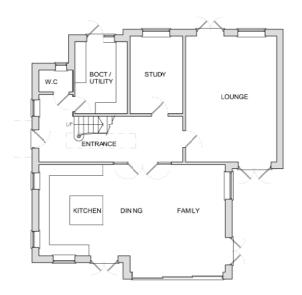

#### PLOT 1: PROPOSED FLOOR PLANS

GROUND FLOOR 1:100

FIRST FLOOR 1:100

ROOF PLAN 1:100