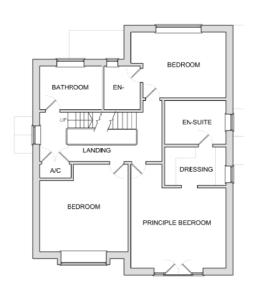

#### PLOT 1: PROPOSED FLOOR PLANS

GROUND FLOOR 1:100

FIRST FLOOR 1:100

ROOF PLAN 1:100