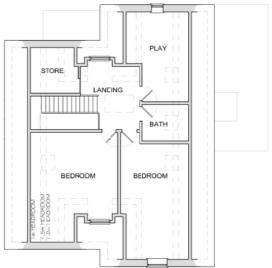

# 20/01589/FUL – THE GARDEN HOUSE, SOUTHDOWN ROAD, SHAWFORD, SO21 2BX.



## EXISTING SITE PLAN WITH OUTLINE OF NEW DWELLINGS



## PROPOSED SITE PLAN



## **EXISTING FLOOR PLAN AND ELEVATIONS**



#### PLOT 1: PROPOSED FLOOR PLANS



GROUND FLOOR 1:100







FIRST FLOOR 1:100

ROOF PLAN 1:100

#### PLOT 1: PROPOSED ELEVATIONS



#### PLOT 2: PROPOSED FLOOR PLANS



ROOF PLAN 1:100

FIRST FLOOR 1:100

#### **PLOT 2: PROPOSED ELEVATIONS**



## **PLOT 2: GARAGE**





South (facing Southdown Road) Elevation



North (rear) Elevation

Front Garden showing boundaries with Southdown Road (rear of photo) and Southdown House (left)

West Boundary with Southdown Cottage

Access to site from Southdown Road



Front boundary with Southdown Road

Access approaching from the west



Access approaching from the east