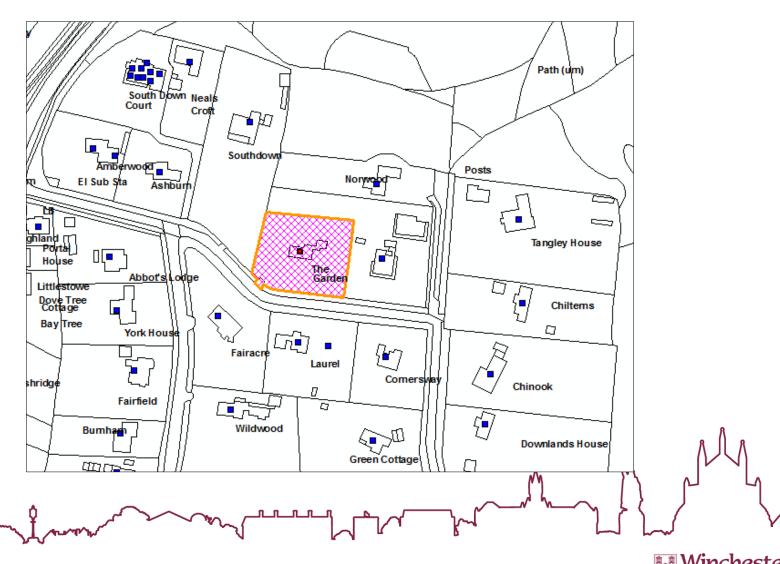

# 20/01589/FUL – THE GARDEN HOUSE, SOUTHDOWN ROAD, SHAWFORD, SO21 2BX.



## EXISTING SITE PLAN WITH OUTLINE OF NEW DWELLINGS



## PROPOSED SITE PLAN



## **EXISTING FLOOR PLAN AND ELEVATIONS**



#### PLOT 1: PROPOSED FLOOR PLANS



GROUND FLOOR 1:100







FIRST FLOOR 1:100

ROOF PLAN 1:100

#### PLOT 1: PROPOSED ELEVATIONS



#### PLOT 2: PROPOSED FLOOR PLANS



ROOF PLAN 1:100

FIRST FLOOR 1:100

#### **PLOT 2: PROPOSED ELEVATIONS**



## **PLOT 2: GARAGE**





South (facing Southdown Road) Elevation



North (rear) Elevation

Front Garden showing boundaries with Southdown Road (rear of photo) and Southdown House (left)

West Boundary with Southdown Cottage

Access to site from Southdown Road



Front boundary with Southdown Road

Access approaching from the west



Access approaching from the east