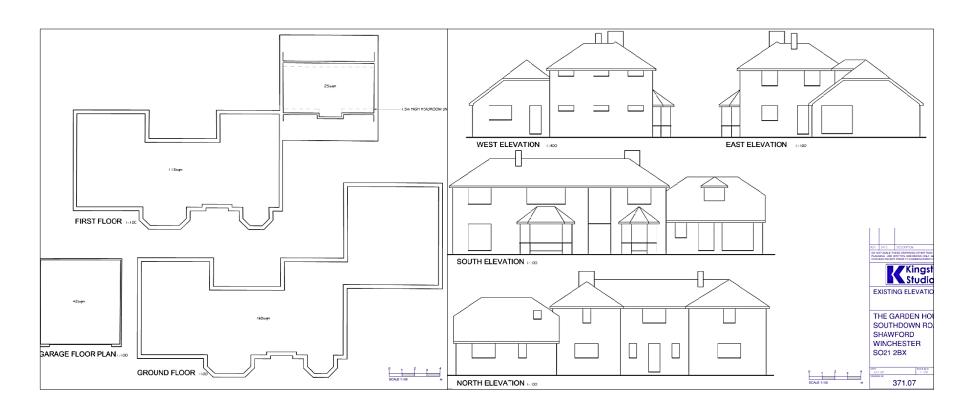

# 20/01589/FUL – THE GARDEN HOUSE, SOUTHDOWN ROAD, SHAWFORD, SO21 2BX.



## EXISTING SITE PLAN WITH OUTLINE OF NEW DWELLINGS



## PROPOSED SITE PLAN



## **EXISTING FLOOR PLAN AND ELEVATIONS**



#### PLOT 1: PROPOSED FLOOR PLANS



GROUND FLOOR 1:100







FIRST FLOOR 1:100

ROOF PLAN 1:100

#### PLOT 1: PROPOSED ELEVATIONS



#### PLOT 2: PROPOSED FLOOR PLANS



ROOF PLAN 1:100

FIRST FLOOR 1:100

#### **PLOT 2: PROPOSED ELEVATIONS**



## **PLOT 2: GARAGE**





South (facing Southdown Road) Elevation



North (rear) Elevation

Front Garden showing boundaries with Southdown Road (rear of photo) and Southdown House (left)

West Boundary with Southdown Cottage

Access to site from Southdown Road



Front boundary with Southdown Road

Access approaching from the west



Access approaching from the east