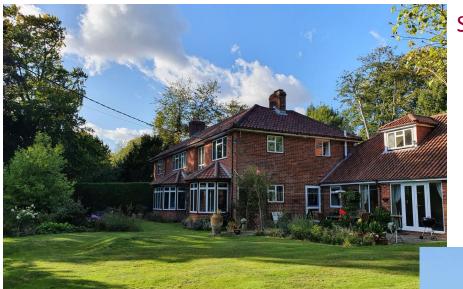

# 20/01589/FUL – THE GARDEN HOUSE, SOUTHDOWN ROAD, SHAWFORD, SO21 2BX.



## EXISTING SITE PLAN WITH OUTLINE OF NEW DWELLINGS



## PROPOSED SITE PLAN



## **EXISTING FLOOR PLAN AND ELEVATIONS**



#### PLOT 1: PROPOSED FLOOR PLANS



GROUND FLOOR 1:100







FIRST FLOOR 1:100

ROOF PLAN 1:100

#### PLOT 1: PROPOSED ELEVATIONS



#### PLOT 2: PROPOSED FLOOR PLANS



ROOF PLAN 1:100

FIRST FLOOR 1:100

#### **PLOT 2: PROPOSED ELEVATIONS**



## **PLOT 2: GARAGE**





South (facing Southdown Road) Elevation



North (rear) Elevation

Front Garden showing boundaries with Southdown Road (rear of photo) and Southdown House (left)

West Boundary with Southdown Cottage

Access to site from Southdown Road



Front boundary with Southdown Road

Access approaching from the west



Access approaching from the east