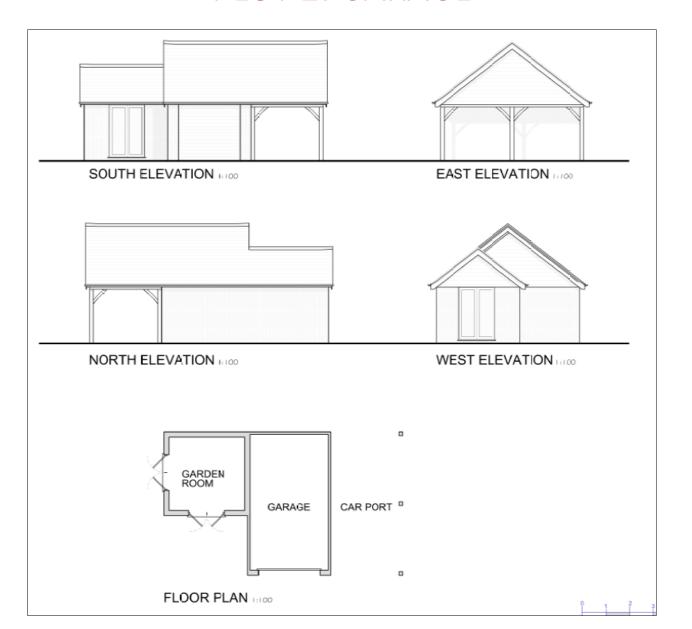

## **PLOT 2: GARAGE**

South (facing Southdown Road) Elevation

North (rear) Elevation

Front Garden showing boundaries with Southdown Road (rear of photo) and Southdown House (left)

West Boundary with Southdown Cottage