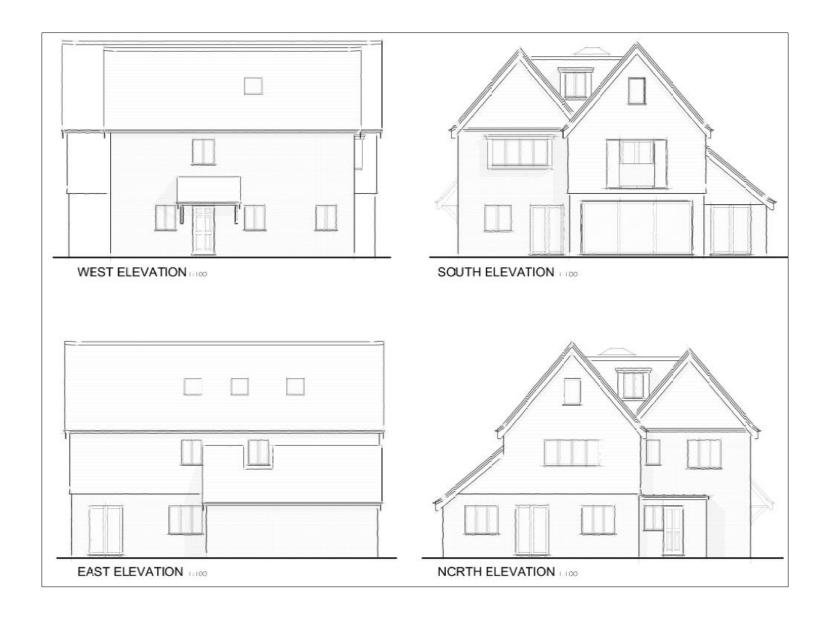

# 20/01589/FUL – THE GARDEN HOUSE, SOUTHDOWN ROAD, SHAWFORD, SO21 2BX.



## EXISTING SITE PLAN WITH OUTLINE OF NEW DWELLINGS



## PROPOSED SITE PLAN



## **EXISTING FLOOR PLAN AND ELEVATIONS**



#### PLOT 1: PROPOSED FLOOR PLANS



GROUND FLOOR 1:100







FIRST FLOOR 1:100

ROOF PLAN 1:100

#### PLOT 1: PROPOSED ELEVATIONS



#### PLOT 2: PROPOSED FLOOR PLANS



ROOF PLAN 1:100

FIRST FLOOR 1:100

#### **PLOT 2: PROPOSED ELEVATIONS**



## **PLOT 2: GARAGE**





South (facing Southdown Road) Elevation



North (rear) Elevation

Front Garden showing boundaries with Southdown Road (rear of photo) and Southdown House (left)

West Boundary with Southdown Cottage

Access to site from Southdown Road



Front boundary with Southdown Road

Access approaching from the west



Access approaching from the east