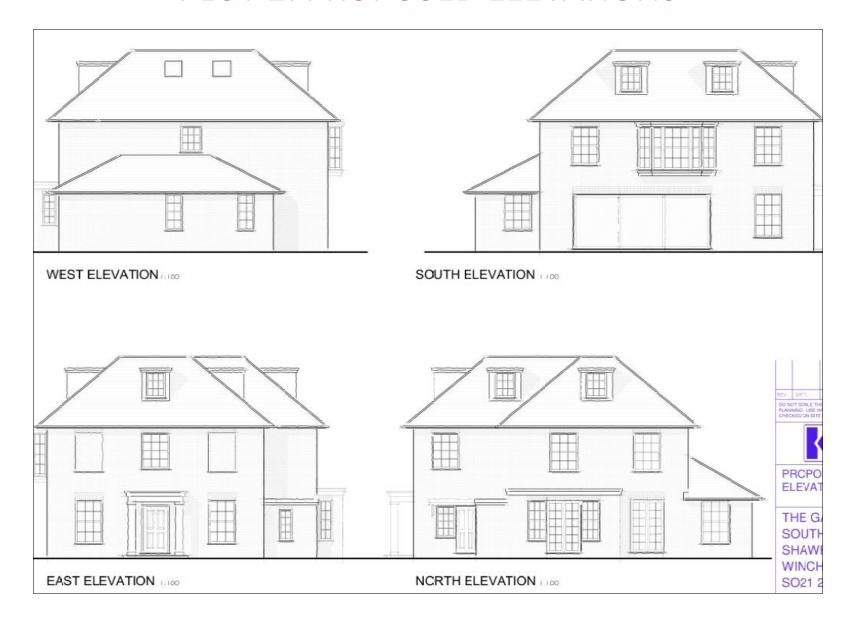

# 20/01589/FUL – THE GARDEN HOUSE, SOUTHDOWN ROAD, SHAWFORD, SO21 2BX.



## EXISTING SITE PLAN WITH OUTLINE OF NEW DWELLINGS



## PROPOSED SITE PLAN



## **EXISTING FLOOR PLAN AND ELEVATIONS**



#### PLOT 1: PROPOSED FLOOR PLANS



GROUND FLOOR 1:100







FIRST FLOOR 1:100

ROOF PLAN 1:100

#### PLOT 1: PROPOSED ELEVATIONS



#### PLOT 2: PROPOSED FLOOR PLANS



ROOF PLAN 1:100

FIRST FLOOR 1:100

#### **PLOT 2: PROPOSED ELEVATIONS**



## **PLOT 2: GARAGE**





South (facing Southdown Road) Elevation



North (rear) Elevation

Front Garden showing boundaries with Southdown Road (rear of photo) and Southdown House (left)

West Boundary with Southdown Cottage

Access to site from Southdown Road



Front boundary with Southdown Road

Access approaching from the west



Access approaching from the east